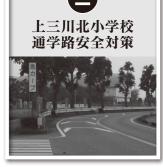

### ご報告野高谷町方清原中央小通学路安全対策

清原中央小学校の通学路、野高谷交差点南の安全対策が進んでいます。警察本部の対応で、国道 408 号線バイパスに出る際の「一時停止」「止まれ」等の注意喚起強化対策が進捗しました。さらに①標識「止まれ」が

手前の樹木で見づらい。②停止線から、右手の擁壁が障害となり歩行者が見えない。③分断された歩道間に「横断歩道」標示が必要。以上の点について、再打ち合わせをいたします。