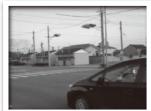

### ご報告野高谷町方清原中央小通学路安全対策

清原中央小学校の通学路、野高谷交差点南の安全対策が進んでいます。警察本部の対応で、国道 408 号線バイパスに出る際の「一時停止」「止まれ」等の注意喚起強化対策が進捗しました。さらに①標識「止まれ」が

手前の樹木で見づらい。②停止線から、右手の擁壁が障害となり歩行者が見えない。③分断された歩道間に「横断歩道」標示が必要。以上の点について、再打ち合わせをいたします。