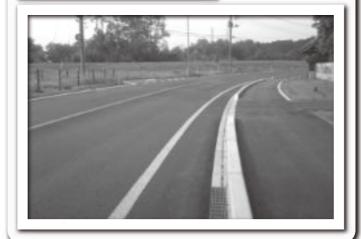

#### で報告 国道408号線 板戸町 安全対策

板戸町北部の国道 408 号線カーブはかなりきつく、曲がりきれずガードパイプに衝突したり、田圃に落ちたり、縁石にぶつかったりする事故が多発しています。速度制限は 40km/h ですが、速度超過の車両が多く危険。交通量が多く、大型車両も多く、左手の笹竹が繁茂して、北進車両からは視界も悪くなっていました。今回、対策が完了したのは、その笹竹等の茂み。伐採

が完了し視界が開けました。 この他にもスリップ防止や ガードレールなど、対策を 要望しています。