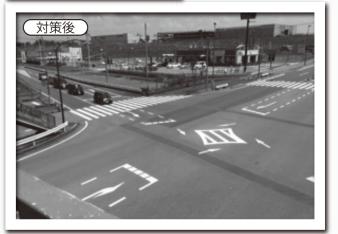

### ご報告野高谷町方清原中央小通学路安全対策

清原中央小学校の通学路、野高谷交差点南の安全対策が進んでいます。警察本部の対応で、国道 408 号線バイパスに出る際の「一時停止」「止まれ」等の注意喚起強化対策が進捗しました。さらに①標識「止まれ」が

手前の樹木で見づらい。②停止線から、右手の擁壁が障害となり歩行者が見えない。③分断された歩道間に「横断歩道」標示が必要。以上の点について、再打ち合わせをいたします。

#### 野高谷交差点の安全対策

清原中央小学校の通学路、清原産業道路の安全対策が完了しました。同小学校は近年、ゆいの杜地域の開発に伴い、歩道橋の撤去や通学路の変更などで「清原台」と「ゆいの杜」の保護者会の皆さんから安全対策を求める声を頂いていましたが、この度、①横断者が一気に横断出来るよ

うに「横断歩道の拡幅」 ②自転車と歩行者の接触 防止のため「歩道の分離 表示」③左折車両の巻き 込み防止のため「路側帯 の明示」「左折時歩行者 注意看板」の対策を完了 しました。