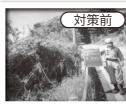

#### で報告 国道408号線 板戸町 安全対策

板戸町北部の国道 408 号線カーブはかなりきつく、曲がりきれずガードパイプに衝突したり、田圃に落ちたり、縁石にぶつかったりする事故が多発しています。速度制限は 40km/h ですが、速度超過の車両が多く危険。交通量が多く、大型車両も多く、左手の笹竹が繁茂して、北進車両からは視界も悪くなっていました。今回、対策が完了したのは、その笹竹等の茂み。伐採

が完了し視界が開けました。 この他にもスリップ防止や ガードレールなど、対策を 要望しています。