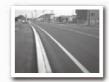

#### で報告 国道408号線 板戸町 安全対策

板戸町北部の国道 408 号線カーブはかなりきつく、曲がりきれずガードパイプに衝突したり、田圃に落ちたり、縁石にぶつかったりする事故が多発しています。速度制限は 40km/h ですが、速度超過の車両が多く危険。交通量が多く、大型車両も多く、左手の笹竹が繁茂して、北進車両からは視界も悪くなっていました。今回、対策が完了したのは、その笹竹等の茂み。伐採

が完了し視界が開けました。 この他にもスリップ防止や ガードレールなど、対策を 要望しています。

#### 国道408号線拡幅工事

拡幅工事が完成した国道408号線の板戸町を現地確認。 長年の懸案事項で、地元からは事故が絶えないと、地元の菊地市議を通じて当時の県議会議員(小高氏)が 行政と協議していた案件。要望書を提出してから5年、

用地交渉、道路の設計、予算取り付け等、 山あり谷ありの事業 でしたが、地元の 方々にも今回の完成 を大変喜んで頂きま した。