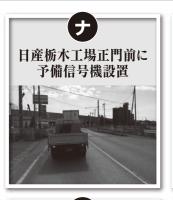

#### 「三報告」 国道123号線 国道123号線 安全対策

これまで、地元から事故対策を要望され、検討の末「追突注意」の標識を設置しましたが、サイズが小さく、注意喚起の効果がないとの評価を受けました。よって抜本的な

対策を要望。東に向かって鬼怒大橋を渡ると、交差点には下りになるので・・・対策①予告信号機。信号の変わり目に衝突するケースが多いため・・・対策②全赤信号の時間を2秒から3秒に延長。