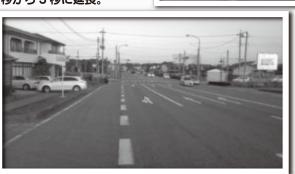

### ● ご報告 ■ 国道408号バイパス ■ 上籠 谷町 ■ 側道の速度規制

国道 408 号線バイパスの開通に伴い、上籠谷自治会の要望で側道を使う通学路の安全対策を県に要請。国道 408 号バイパス側道は、速度制限がなく通行車両は 60~70km/h の速度で走行するため、旧道を繋ぐ数多くのトンネルから側道に出る際に危険が指摘されていました。7 月末、側道の安全対策として、側道の速度規制「40km/h」が実現しました。通学路として中・高生

の安全対策ができたと、地域の皆様から 喜びの声を頂いてい ます。