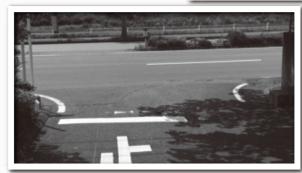

#### 野高谷交差点の安全対策

清原中央小学校の通学路、清原産業道路の安全対策が完了しました。同小学校は近年、ゆいの杜地域の開発に伴い、歩道橋の撤去や通学路の変更などで「清原台」と「ゆいの杜」の保護者会の皆さんから安全対策を求める声を頂いていましたが、この度、①横断者が一気に横断出来るよ

うに「横断歩道の拡幅」 ②自転車と歩行者の接触 防止のため「歩道の分離 表示」③左折車両の巻き 込み防止のため「路側帯 の明示」「左折時歩行者 注意看板」の対策を完了 しました。