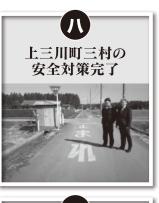

### ご報告野高谷町方清原中央小通学路安全対策

清原中央小学校の通学路、野高谷交差点南の安全対策が進んでいます。警察本部の対応で、国道 408 号線バイパスに出る際の「一時停止」「止まれ」等の注意喚起強化対策が進捗しました。さらに①標識「止まれ」が

手前の樹木で見づらい。②停止線から、右手の擁壁が障害となり歩行者が見えない。③分断された歩道間に「横断歩道」標示が必要。以上の点について、再打ち合わせをいたします。