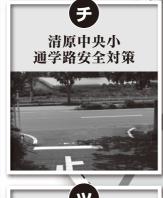

### ご報告野高谷町方清原中央小通学路安全対策

清原中央小学校の通学路、野高谷交差点南の安全対策が進んでいます。警察本部の対応で、国道 408 号線バイパスに出る際の「一時停止」「止まれ」等の注意喚起強化対策が進捗しました。さらに①標識「止まれ」が

手前の樹木で見づらい。②停止線から、右手の擁壁が障害となり歩行者が見えない。③分断された歩道間に「横断歩道」標示が必要。以上の点について、再打ち合わせをいたします。

#### 野高谷交差点の安全対策

清原中央小学校の通学路、清原産業道路の安全対策が完了しました。同小学校は近年、ゆいの杜地域の開発に伴い、歩道橋の撤去や通学路の変更などで「清原台」と「ゆいの杜」の保護者会の皆さんから安全対策を求める声を頂いていましたが、この度、①横断者が一気に横断出来るよ

うに「横断歩道の拡幅」 ②自転車と歩行者の接触 防止のため「歩道の分離 表示」③左折車両の巻き 込み防止のため「路側帯 の明示」「左折時歩行者 注意看板」の対策を完了 しました。