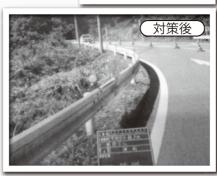

#### 国道408号線拡幅工事

拡幅工事が完成した国道408号線の板戸町を現地確認。 長年の懸案事項で、地元からは事故が絶えないと、地元の菊地市議を通じて当時の県議会議員(小高氏)が 行政と協議していた案件。要望書を提出してから5年、

用地交渉、道路の設計、予算取り付け等、 山あり谷ありの事業 でしたが、地元の 方々にも今回の完成 を大変喜んで頂きま した。