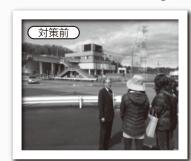

### ご報告野高谷町方清原中央小通学路安全対策

清原中央小学校の通学路、野高谷交差点南の安全対策が進んでいます。警察本部の対応で、国道 408 号線バイパスに出る際の「一時停止」「止まれ」等の注意喚起強化対策が進捗しました。さらに①標識「止まれ」が

手前の樹木で見づらい。②停止線から、右手の擁壁が障害となり歩行者が見えない。③分断された歩道間に「横断歩道」標示が必要。以上の点について、再打ち合わせをいたします。

#### 野高谷交差点の安全対策

清原中央小学校の通学路、清原産業道路の安全対策が完了しました。同小学校は近年、ゆいの杜地域の開発に伴い、歩道橋の撤去や通学路の変更などで「清原台」と「ゆいの杜」の保護者会の皆さんから安全対策を求める声を頂いていましたが、この度、①横断者が一気に横断出来るよ

うに「横断歩道の拡幅」 ②自転車と歩行者の接触 防止のため「歩道の分離 表示」③左折車両の巻き 込み防止のため「路側帯 の明示」「左折時歩行者 注意看板」の対策を完了 しました。