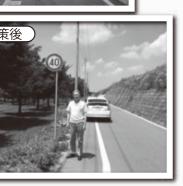

### ● ご報告 ■ 国道408号バイパス ■ 上籠 谷町 ■ 側道の速度規制

国道 408 号線バイパスの開通に伴い、上籠谷自治会の要望で側道を使う通学路の安全対策を県に要請。国道 408 号バイパス側道は、速度制限がなく通行車両は 60~70km/h の速度で走行するため、旧道を繋ぐ数多くのトンネルから側道に出る際に危険が指摘されていました。7 月末、側道の安全対策として、側道の速度規制「40km/h」が実現しました。通学路として中・高生

の安全対策ができたと、地域の皆様から 喜びの声を頂いてい ます。